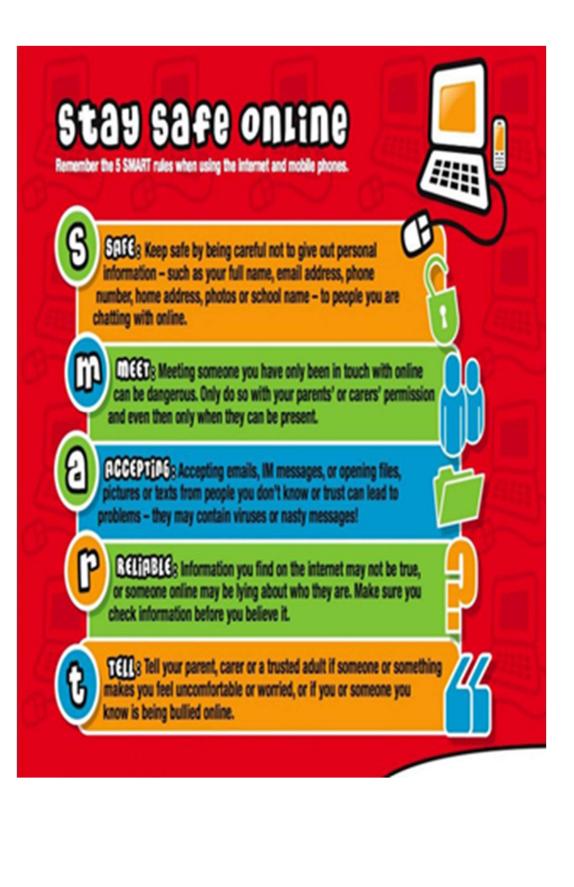

Please share the poster bellow with your child and display it when they are using the internet.

| Name:        | <br> |  |
|--------------|------|--|
| Date:        | <br> |  |
| Year group:  | <br> |  |
| Parent sign: |      |  |